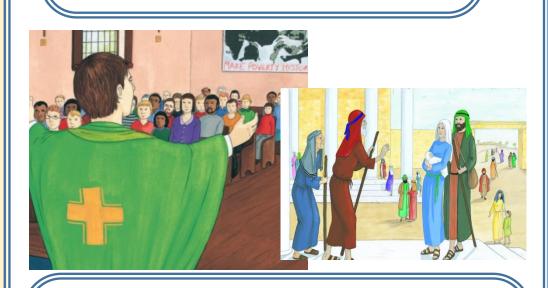

**Recognise** some stories about Jesus.

Recognise how everyone helps each other because they belong to the parish family.

R**etell** some stories about Jesus' life.

## Scripture links for this topic

Luke 2: 23-40

Luke 2: 41-52

? BIG Questions ?

What makes a person special?

Who are the special people in our families and why?

Who are the people who have special roles in our parish family?

What were special times for Jesus?